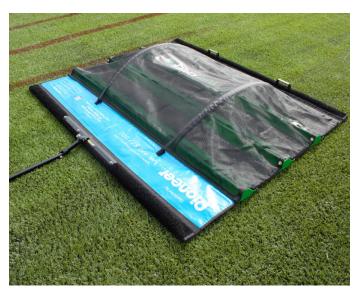

## **Turf Chief**

- An affordable solution to sweeping and maintaining synthetic turf
- Efficiently collects organic and environmental debris on synthetic turf surfaces, such as: leaves, sticks, pine needles, stones, goose droppings, athletic tape and more
- Helps stand up turf fibers, resulting in an improved playing surface
- Simply unroll, hook up and drive to use. Rolls up easily for storage
- A tandem bar allows two sweepers to be teamed up side-by-side to cover large areas twice as fast
- A football field can be swept in approximately 15 minutes (7 minutes with tandem) with an average speed of 7.5 mph
- Have a synthetic turf baseball field? Sweep it in 34 minutes (17 minutes with tandem) when traveling at an average speed of 7.5 mph