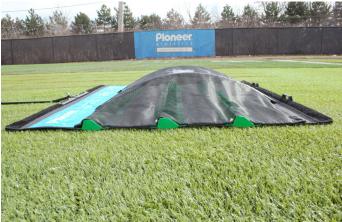

## **Turf Chief**

- An affordable solution to sweeping and maintaining synthetic turf
- Efficiently collects organic and environmental debris on synthetic turf surfaces, such as: leaves, sticks, pine needles, stones, goose droppings, athletic tape and more
- Helps stand up turf fibers, resulting in an improved playing surface
- Simply unroll, hook up and drive to use. Rolls up easily for storage
- A tandem bar allows two sweepers to be teamed up side-by-side to cover large areas twice as fast
- A football field can be swept in approximately 15 minutes (7 minutes with tandem) with an average speed of 7.5 mph
- Have a synthetic turf baseball field? Sweep it in 34 minutes (17 minutes with tandem) when traveling at an average speed of 7.5 mph