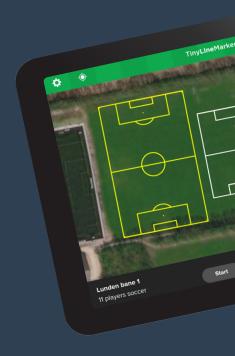

## WORLD'S FASTEST LINE MARKING ROBOT

- > FIRST MARKING
  Create, resize, copy,
  or move pitches in minutes
  - > EASY TO USE
    The most intuitive
    line marking software
    on the market
  - AUTONOMOUS
    Frees up groundsmen for other tasks
  - LIGHTWEIGHT less than 66 lbs. without battery