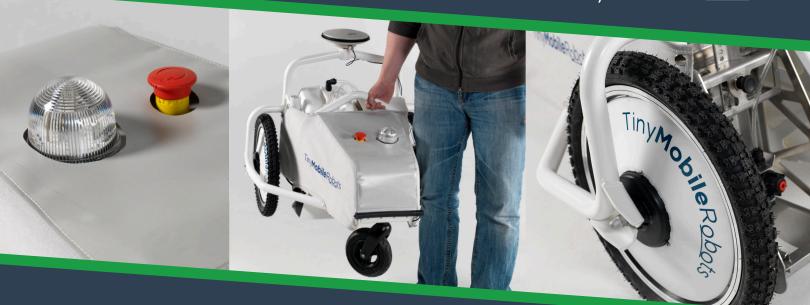

## **SPECIFICATIONS**

| Weight without Battery | 66 lbs.                      |
|------------------------|------------------------------|
| Height                 | 548 mm                       |
| Length                 | 787 mm                       |
| Width                  | 738 mm                       |
| Battery weight         | 8 lbs.                       |
| Battery                | Li-Ion/replaceable           |
| Battery time           | 5 hours minimum              |
| Support                | Remote over Internet         |
| Field data             | Online backup                |
| Control unit           | User-friendly app and tablet |