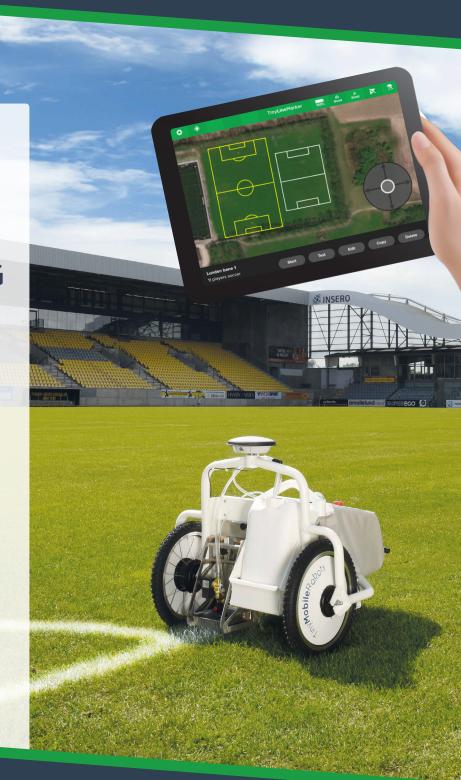

## **TinyLineMarker**

Tiny**Mobile**Robots

## WORLD'S FASTEST LINE MARKING ROBOT

- > FIRST MARKING
  Create, resize, copy,
  or move pitches in minutes
  - > EASY TO USE
    The most intuitive
    line marking software
    on the market
  - AUTONOMOUS
    Frees up groundsmen for other tasks
  - LIGHTWEIGHT less than 66 lbs. without battery