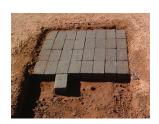

#### **Mound Bricks**

- Unfired clay bricks for building the subsurface of easily worn areas, such as: batter's box, catcher's box, and pitcher's mound
- Pre-formed bricks made from either Pro Mound or Easy Mound packing clays
- Easy Mound Bricks 304 bricks per pallet
- Pro Mound Bricks 312 bricks per pallet
- Usage Rates: Pitcher's mound: 75-100 bricks; Each batter's box: 60-80 bricks; Catcher's box: 30-50 bricks

MB304, MB312