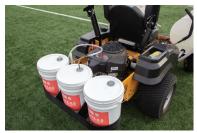

## P-REX™ Mini

- Innovation that makes removing painted lines on synthetic turf a one-person job
- Saves man-hours by facilitating all three steps of the GameLine® removal process: applies remover solution, agitates, rinses with water
- Great for multi-sport fields helps eliminate athlete confusion by removing out of season game lines!
- Built on a robust, zero-turn vehicle platform and features two (2) 35-gallon rinse water holding tanks
- GameLine® Blitz remover solution is stored in original 5-gallon containers and applied precisely to the painted line
- One (1) quick-release, 12" brush heads effectively agitates painted lines
- Rear wheels have spray nozzles to minimize tracking