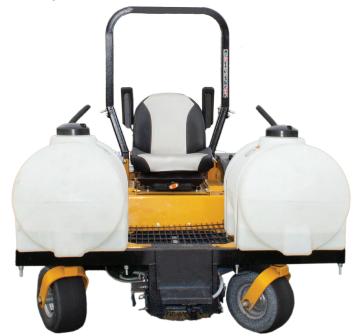

## P-REX™ Mini

- Innovation that makes removing painted lines on synthetic turf a one-person job
- Saves man-hours by facilitating all three steps of the GameLine® removal process: applies remover solution, agitates, rinses with water
- Great for multi-sport fields helps eliminate athlete confusion by removing out of season game lines!
- Built on a robust, zero-turn vehicle platform and features two (2) 35-gallon rinse water holding tanks
- GameLine® Blitz remover solution is stored in original 5-gallon containers and applied precisely to the painted line
- One (1) quick-release, 12" brush heads effectively agitates painted lines
- Rear wheels have spray nozzles to minimize tracking

## Vehicle:

- Single 726cc Air Cooled engine
- Can apply Blitz, agitate, and rinse simultaneously or in any combination
- 12" cleaning path
- Highly maneuverable, zero-turn platform that can operate forward and reverse while cleaning
- 96" x 60" Footprint
- All electric control systems

## Water system:

- Quick Release spray nozzles
- Wheel rinse to all rear tires to eliminate tracking