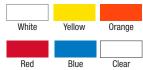

## Removable synthetic turf coating

- Removable synthetic turf coating for infilled turf systems
- Gloss coating that is great for both short-term and long-term applications
- GameLine GPS has been specially designed to produce crisp, long-lasting, and bright lines.
- Ready-to-use, no need to dilute.
- Five gallons per unit! GameLine GPS paint is sold in boxes with two, 2-1/2 gallon, re-sealable and recyclable containers
- Available in brilliant white, clear, and vivid hues of red, blue, yellow, orange
- Clear is used as a base coat before painting over inlaid lines and logos to prevent staining and make removal much easier
- Removes easily with any of our Blitz™
  GameLine Remover Solutions
- Paint to be used only with tip (part# 9501) and nozzle cap (part# 25608-1-nyr)