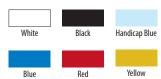

## Fastlane™

- Ready-to-use acrylic latex pavement paint creates bright and durable lines that dry in less than 10 minutes
- · Easily applies with a roller or striper
- Polymer materials
- Ready-to-use and doesn't require any blending or mixing
- Great for high-traffic parking lots and streets that can't afford downtime
- Can be easily applied with a Brite Striper<sup>®</sup> 3000, Brite Striper<sup>®</sup> 3000SP or Graco Stripers
- Meets federal specification TT-P-1952E Type I

## Fastlane™ Aerosol

- All of the same great features of bulk Fastlane in the convenience of an aerosol
- Can be easily applied using any of Pioneer's aerosol striping machines designed for 18 oz. cans

## Fastlane™ Colors:





STLAN

STLAN

MARKIN