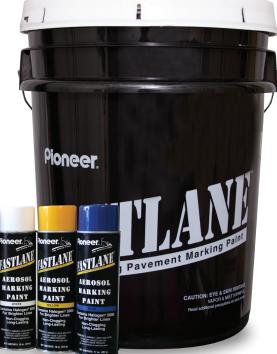

## Fastlane™

- Ready-to-use acrylic latex pavement paint creates bright and durable lines that dry in less than 10 minutes
- · Easily applies with a roller or striper
- Polymer materials
- Ready-to-use and doesn't require any blending or mixing
- Great for high-traffic parking lots and streets that can't afford downtime
- Can be easily applied with a Brite Striper<sup>®</sup> 3000, Brite Striper<sup>®</sup> 3000SP or Graco Stripers
- Meets federal specification TT-P-1952E Type I

## Fastlane™ Aerosol

- All of the same great features of bulk Fastlane in the convenience of an aerosol
- Can be easily applied using any of Pioneer's aerosol striping machines designed for 18 oz. cans