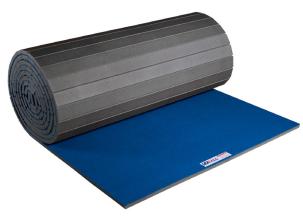

EZ Flex Cheerleading Mats

- One-person set up and break down
- · Lightweight and portable
- No flipping required before or after rolling
- Strong 26 oz. carpet flame-laminated to 2.2 lb. density
- Hook fastener included with multiple rolls
- 8 standard mat colors
- Also available, Sparkle Flex! Mat with built-in reflective fibers that shimmer and shine beneath the lights! (black only)
- Custom logos available: Max size is 60", made with inlaid carpet, limited colors
- Constructed using only high-quality materials
- Made in USA

## **Specifications**

**Foam Type** Cross-Linked Polyethylene or EVA **Thickness** 1-3/8" or 2" (3/4" also available)

EVA Thickness 1" or 2" Carpet Weight 26 oz.

Mat Colors Blue, Red, Black, Purple, Gray, Charcoal Gray,

Teal, Light Blue, Sparkle Flex Black

Max. Width 6' per mat section
Max. Length 130' per mat section

Weight 107 lbs. per 1-3/8" mat section

124 lbs. per 2" mat section 32" (diameter) x 72" (height)

1-3/8" Rolled Size2" Rolled Size41" (diameter) x 72" (height)