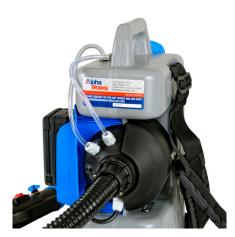

## **GCM Backpack Fogger**

- Commercial fogger for use in large areas like classrooms, locker rooms, buses and more
- Works with disinfectants, biocides, fungicides, and pesticides
- Distributes Ultra Low Volume (ULV)
  droplets that have shown to be ideal for
  fighting pathogens, vector carriers & pests.
- Equipped with a large mouth for easy filling
- Powered by a 48V DC 350W Li-lon Driven Electric Motor
- Approximate 35-minute battery use time with 2-hour charge time
- Extra batteries available so you can work longer
- Adjustable Particle Sizes: 1-50Mm (microns)
- Adjustable Output: 1-10GPH
- Spray Coverage: Horizontal 20FT+ & Vertical 4.9-6.5FT+
- Capacity: 2.6GAL/10L.
- Max Flow Rate: 650ML/min (0.65L/min)