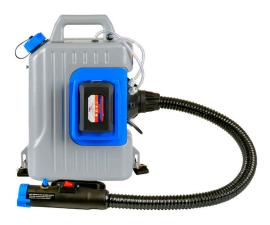

## **GCM Backpack Fogger**

- Commercial fogger for use in large areas like classrooms, locker rooms, buses and more
- Works with disinfectants, biocides, fungicides, and pesticides
- Distributes Ultra Low Volume (ULV)
  droplets that have shown to be ideal for
  fighting pathogens, vector carriers & pests.
- Equipped with a large mouth for easy filling
- Powered by a 48V DC 350W Li-lon Driven Electric Motor
- Approximate 35-minute battery use time with 2-hour charge time
- Extra batteries available so you can work longer
- Adjustable Particle Sizes: 1-50Mm (microns)
- Adjustable Output: 1-10GPH
- Spray Coverage: Horizontal 20FT+ & Vertical 4.9-6.5FT+
- Capacity: 2.6GAL/10L.
- Max Flow Rate: 650ML/min (0.65L/min)