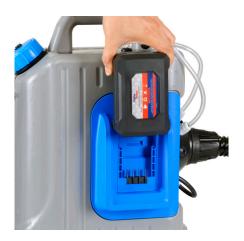

## **GCM Backpack Fogger**

- Commercial fogger for use in large areas like classrooms, locker rooms, buses and more
- Works with disinfectants, biocides, fungicides, and pesticides
- Distributes Ultra Low Volume (ULV)
  droplets that have shown to be ideal for
  fighting pathogens, vector carriers & pests.
- Equipped with a large mouth for easy filling
- Powered by a 48V DC 350W Li-lon Driven Electric Motor
- Approximate 35-minute battery use time with 2-hour charge time
- Extra batteries available so you can work longer
- Adjustable Particle Sizes: 1-50Mm (microns)
- Adjustable Output: 1-10GPH
- Spray Coverage: Horizontal 20FT+ & Vertical 4.9-6.5FT+
- Capacity: 2.6GAL/10L.
- Max Flow Rate: 650ML/min (0.65L/min)

Backpack Fogger: BPF Extra Battery: BPFB