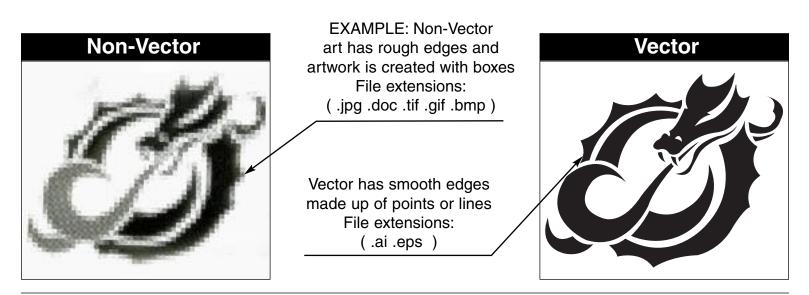

## Vector Artwork is the preferred method

NOTE: OPENING A .JPG FILE AND "SAVING AS" AN EPS DOES NOT CREATE A VECTOR FILE!

- Adobe Illustrator (File extension= .ai or .eps) preferred, PC platform accepted
- Adobe Photoshop (File extension= .tif) as long as the files resolution is at least 300 dpi at FULL SIZE. Any resizing of .tif files may incur additional artwork fees.

## NOTE: ADDITIONAL CHARGES MAY BE INCURRED IF THE FILE SUBMITTED IS NOT TRUE VECTOR ART!

e-mail artwork to: artwork@pioneerathletics.com

Mail digital artwork on disk to: Pioneer Mfg. attn: Artwork 4529 Industrial Pkwy Cleveland, OH 44135 (800) 877-1500