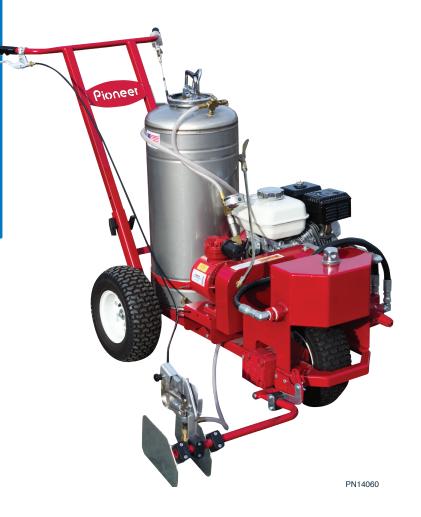

## **Brite Striper® 2000**

Self-propelled, hydraulic-driven bliss. With the 2000 you get self-propelled forward and reverse without slippage or pushing.

- Honda GX120 Engine
- 12-gallon stainless steel tank
- Variable speed, hydraulic drive, selfpropelled drive system with reverse
- 4-position handle
- 24" wand with 12' hand hose
- Semi-pneumatic wheels to guide over rough terrain
- Optional Power Clean tank cleaning system
- Optional 2-headed sprayer