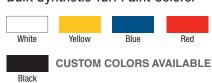

ion | 50° – 90° F                                                                                        |
| Applied by                           | Airless striper set between<br>900 - 1000 psi<br>Low-pressure at 40 psi (paint<br>must be diluted) |
| Recommended tip size                 | Airless: .317 or .319<br>Low pressure: 9504                                                        |
| Dry time @ 60° F                     | Dry to touch in 1 hour.<br>Completely dry in 3 days                                                |
| Removal                              | Non-removable                                                                                      |

<sup>\*</sup>High humidity & cool temperatures will result in longer dry times



## **Bulk Synthetic Turf Paint Colors:**