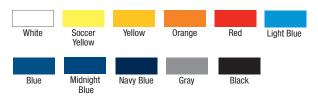

| 250 - 350 ft. x 4 in. (varies by speed and substrate)          |
| ldeal air temperature at application | 50° – 90° F                                                    |
| Applied by                           | Airless striper set between<br>900-1000 psi                    |
| Recommended tip size                 | .317 or .319                                                   |
| Dry time @ 70° F                     | Dry to touch in 1 hour. Complete-<br>ly dry in 48 - 72 hours.* |
| Removal                              | Blitz remover solution, agitation, and clean water             |

<sup>\*</sup>High humidity & cool temperatures will result in longer dry times









- Apply any of our Blitz GameLine remover solutions
- Rinse with water

## GameLine Removable Standard Colors:



**CUSTOM COLORS AVAILABLE**