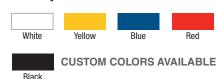

, turf systems                                         |
| Coverage per gallon                  | 250 - 350 ft. x 4 in. (varies by speed and substrate)       |
| Ideal air temperature at application | 60° – 90° F                                                 |
| Applied by                           | Airless striper set between<br>500 - 1000 psi               |
| Recommended tip size                 | .317 or .319                                                |
| Dry time @ 60° F                     | Dry to touch in 1 hour.<br>Completely dry in 48 - 72 hours* |
| Removal                              | Non-removable                                               |

<sup>\*</sup>High humidity & cool temperatures will result in longer dry times



## **Bulk Synthetic Turf Paint Colors:**