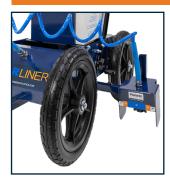

## StarLiner<sup>™</sup> Electric Field Liner

- New movable & adjustable spray arm/spray box for front or side paint applications
- New external charger port makes recharging your battery even easier!
- Features the convenience of an aerosol striper with the premium look of Pioneer's Ultra-Friendly bulk paints
- In addition to grass field striping, it's a fantastic tool for baseball infield foul lines
- Featuring "Plug & Stripe" technology

New movable & adjustable spray arm/spray box for front or side paint applications