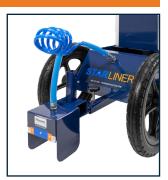

## StarLiner<sup>™</sup> Electric Field Liner

- New movable & adjustable spray arm/spray box for front or side paint applications
- New external charger port makes recharging your battery even easier!
- Features the convenience of an aerosol striper with the premium look of Pioneer's Ultra-Friendly bulk paints
- In addition to grass field striping, it's a fantastic tool for baseball infield foul lines
- Featuring "Plug & Stripe" technology

New movable & adjustable spray arm/spray box for front or side paint applications