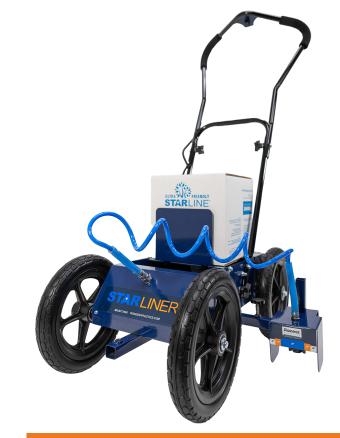

## StarLiner<sup>™</sup> Electric Field Liner

- New movable & adjustable spray arm/spray box for front or side paint applications
- New external charger port makes recharging your battery even easier!
- Features the convenience of an aerosol striper with the premium look of Pioneer's Ultra-Friendly bulk paints
- In addition to grass field striping, it's a fantastic tool for baseball infield foul lines
- Featuring "Plug & Stripe" technology

   simply plug the custom, self-sealing container into the StarLiner<sup>™</sup> and stripe with ease
- An optional 10' spray wand attachment is available for logo work
- Handles fold to make transporting the machine easier
- Each unit comes with four spray tips and PHD Ultra-Friendly Cleaner

New movable & adjustable spray arm/spray box for front or side paint applications