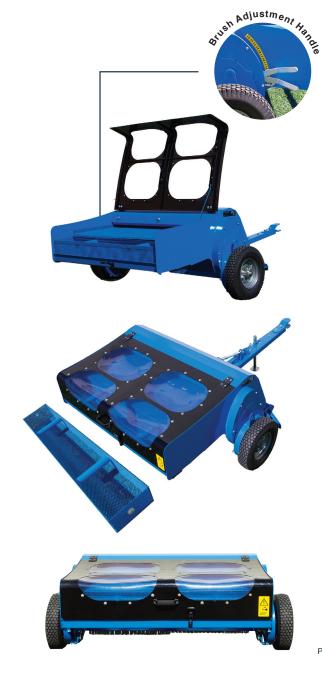

## Crewzer™ Junior

- For the quick and efficient collection of surface debris such as leaves, paper, seeds, glass, plastic, and more
- Features a ground driven rotary brush that picks up surface debris
- A mechanical vibrating screen separates the debris from any crumb rubber that accumulates
- The crumb rubber is redistributed evenly back onto the field
- Debris is collected into an easily removable hopper
- An affordable solution for cleaning artificial turf fields with incredible results

## Length without attachment in approximate inches Length with attachment in approximate inches 91 Working width in approximate inches 48 Height in approximate inches 24 Outside width in approximate inches 65 Ground drive 2 wheels at 16" diameter each