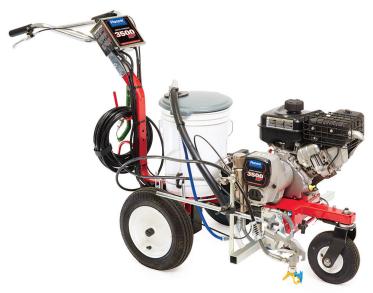

## **Brite Striper® 3500 SP**

- Self-propelled, rear-gun mount airless striper
- Lightweight frame with smooth riding, large pneumatic tires
- Easy reach handle bar with mounted controls
- Adjustable electronic pressure control (0-3300 psi)
- Front swivel wheel great for arcs and circles
- Premium-grade Briggs & Stratton Vanguard engine
- · Pro-duty-airless pump
- Adjustable left or right spray configuration
- Quick system flush to make cleanup easier
- Logo & wide-area spraying made easier with a 50 ft. hose