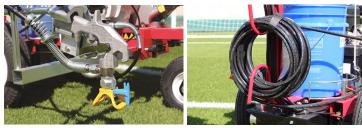

## **Brite Striper® 3500**

- Lightweight frame with smooth riding, large pneumatic tires
- Easy reach handle bar with mounted controls
- Adjustable electronic pressure control (0-3300 psi)
- Front swivel wheel great for arcs and circles
- Premium-grade Briggs & Stratton Vanguard engine
- Pro-duty airless pump
- Adjustable left or right spray configuration
- · Quick system flush to make cleanup easier
- Logo & wide-area spraying made easier with a 50 ft. hose
- Phenomenal reach thanks to a 50' hose for logos and wide-area spraying
- Smooth ride, even on rough fields, thanks to large pneumatic tires
- Steady, adjustable air pressure from 0-3300 PSI