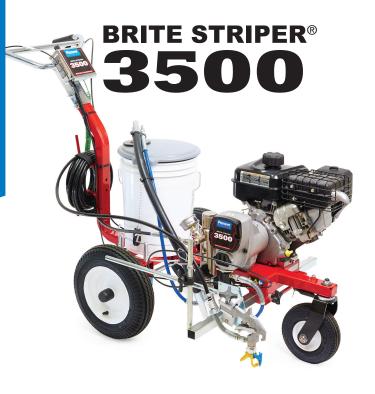

The newest advances in industry proven airless striping technology.

## **Brite Striper® 3500**

- Lightweight frame with smooth riding, large pneumatic tires
- Easy reach handle bar with mounted controls
- Adjustable electronic pressure control (0-3300 psi)
- Front swivel wheel great for arcs and circles
- Premium-grade Briggs & Stratton Vanguard engine
- Pro-duty airless pump
- Adjustable left or right spray configuration
- · Quick system flush to make cleanup easier
- Logo & wide-area spraying made easier with a 50 ft. hose
- Phenomenal reach thanks to a 50' hose for logos and wide-area spraying
- Smooth ride, even on rough fields, thanks to large pneumatic tires
- Steady, adjustable air pressure from 0-3300 PSI