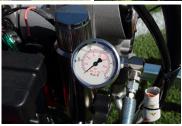

## **Brite Striper® 3500**

- Lightweight frame with smooth riding, large pneumatic tires
- Easy reach handle bar with mounted controls
- Adjustable electronic pressure control (0-3300 psi)
- Front swivel wheel great for arcs and circles
- Premium-grade Briggs & Stratton Vanguard engine
- Pro-duty airless pump
- Adjustable left or right spray configuration
- · Quick system flush to make cleanup easier
- Logo & wide-area spraying made easier with a 50 ft. hose
- Phenomenal reach thanks to a 50' hose for logos and wide-area spraying
- Smooth ride, even on rough fields, thanks to large pneumatic tires
- Steady, adjustable air pressure from 0-3300 PSI